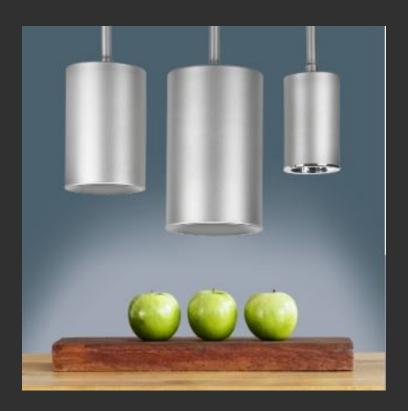

## **NEW! ATLANTIC ALTURA CYLINDERS**

With a sturdy handspun aluminum housing, this cylinder family boasts a durable textured powder coat finish. Select cylinders offer several beam angle options for creating the optimal lighting design. Pendant fixtures feature a slim ½" mounting stem with a swivel canopy that self-adjusts up to 45°. An optional fixed position flat canopy presents minimal visual distraction with its sleek ¼" profile. Secured magnetically, it eliminates visible fasteners. A field-cut kit (also optional) makes custom lengths and adjustments simple during installation.

<u>Altura cylinders</u> are available in 2", 3", 4", 5", and 6" diameters with surface, pendant, and wall mounting options.

Text and images above from Atlantic Lighting