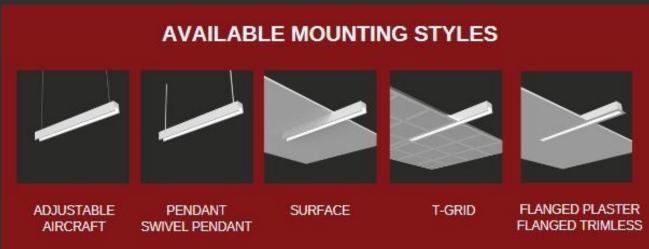

Text and images above from Cooper

PMC Lighting introduces <u>JERA 2</u> which expands our innovative lighting collection and brings modern style to modern spaces.

In addition to the suspended mounting styles of the first iteration, JERA 2 is able to be mounted *Surface, T-Grid, Flanged for Plaster and Flanged for Trimless Mud-in*, extending the JERA line for use in more spaces.