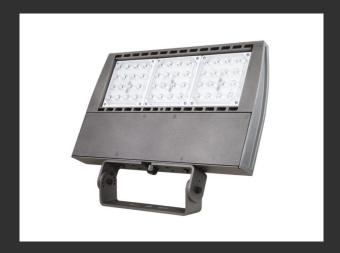

## NEW! COOPER MCGRAW-EDISON GALLEON II FLOODLIGHT

The <u>Galleon II Floodlight</u> delivers high-performance optical control in a scalable platform, utilizing eight NEMA type flood optics and a host of mounting options to solve even the most difficult design challenges. Pristine color rendering and color-over-angle performance set the standard for lighting quality, providing stunning results on every project.