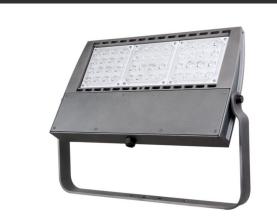

## NEW! COOPER MCGRAW-EDISON GALLEON II FLOODLIGHT

The <u>Galleon II Floodlight</u> delivers high-performance optical control in a scalable platform, utilizing eight NEMA type flood optics and a host of mounting options to solve even the most difficult design challenges. Pristine color rendering and color-over-angle performance set the standard for lighting quality, providing stunning results on every project.