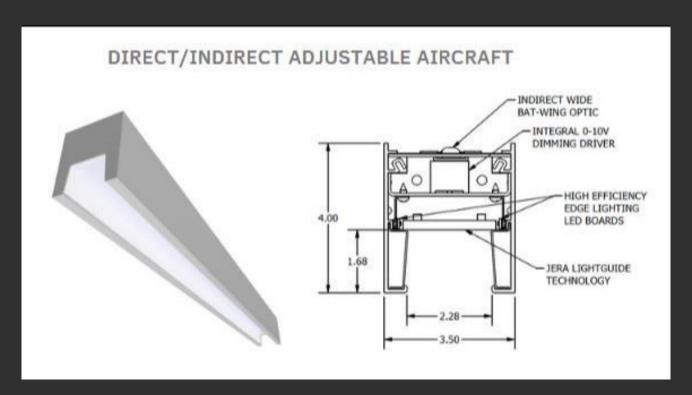

Text and images above from Cooper

PMC Lighting introduces <u>JERA 2</u> which expands our innovative lighting collection and brings modern style to modern spaces.

In addition to the suspended mounting styles of the first iteration, JERA 2 is able to be mounted *Surface, T-Grid, Flanged for Plaster and Flanged for Trimless Mud-in*, extending the JERA line for use in more spaces.