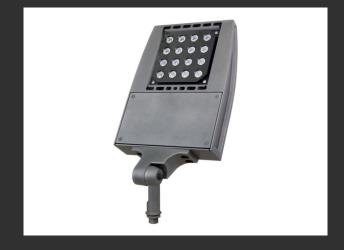

## NEW! COOPER MCGRAW-EDISON GALLEON II FLOODLIGHT

The <u>Galleon II Floodlight</u> delivers high-performance optical control in a scalable platform, utilizing eight NEMA type flood optics and a host of mounting options to solve even the most difficult design challenges. Pristine color rendering and color-over-angle performance set the standard for lighting quality, providing stunning results on every project.