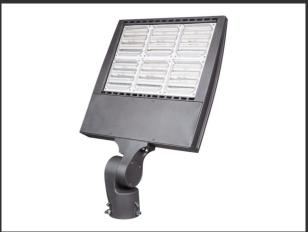

## NEW! COOPER MCGRAW-EDISON GALLEON II FLOODLIGHT

The <u>Galleon II Floodlight</u> delivers high-performance optical control in a scalable platform, utilizing eight NEMA type flood optics and a host of mounting options to solve even the most difficult design challenges. Pristine color rendering and color-over-angle performance set the standard for lighting quality, providing stunning results on every project.