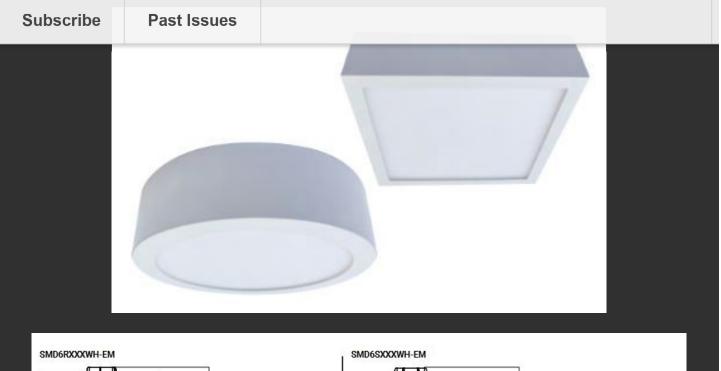

#### COOPER HALO SMD - NOW WITH EM!

The Halo SMD6 is now available with emergency battery backup!

Combining a modern look and high performance, this ultra-low profile, surface-mount downlight is designed for new construction, remodel and retrofit applications. These 6" lens downlights simply install directly to a junction box or can retrofit 6" insulated ceilings (IC) and non-IC recessed housings and feature 5 CCT selectability.

Text and images above from Cooper