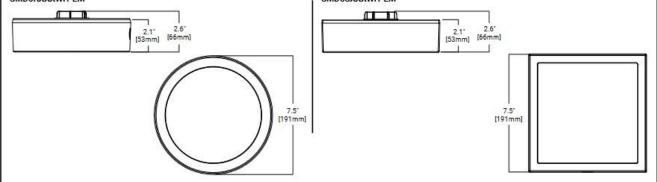

#### COOPER HALO SMD - NOW WITH EM!

The Halo SMD6 is now available with emergency battery backup!

Combining a modern look and high performance, this ultra-low profile, surface-mount downlight is designed for new construction, remodel and retrofit applications. These 6" lens downlights simply install directly to a junction box or can retrofit 6" insulated ceilings (IC) and non-IC recessed housings and feature 5 CCT selectability.

Text and images above from Cooper