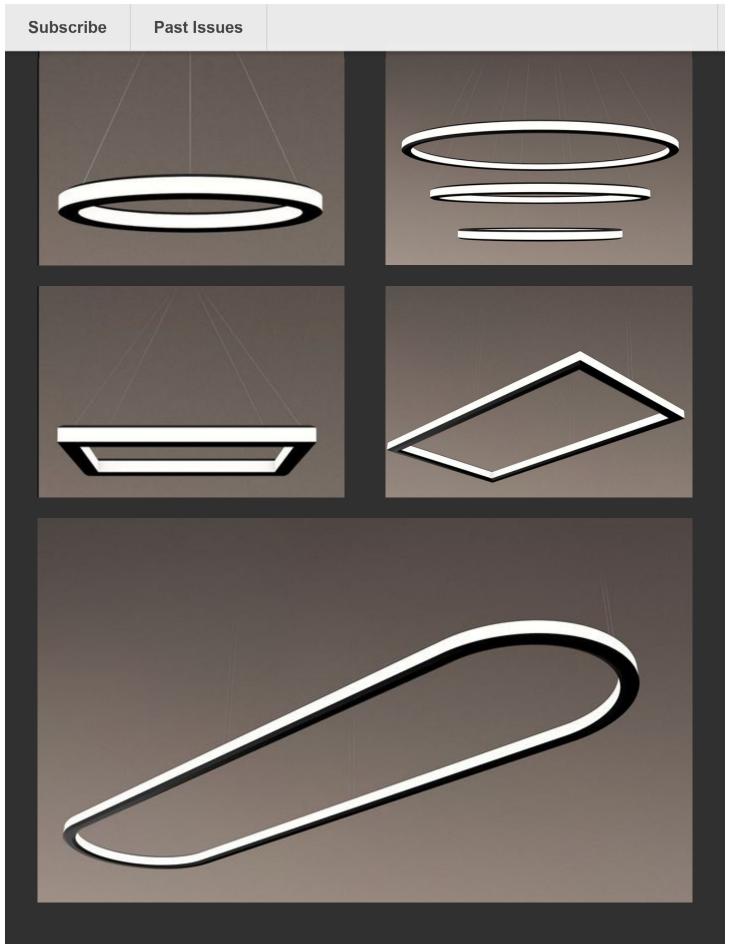

### **NEW! LUMENWERX ELIA**

Volumetric light is redefined by <u>Elia</u>, a family of decorative luminaires that feature LED arrays illuminating both inward and outward simultaneously from housing offered in round, square, rectangle, oval, and multiple shapes. Elia fixtures create distinct luminous volumes, perfect for making a statement, enhancing a style, inserting a focal point, or adding character to any interior setting. For spaces that require a decorative lighting fixture, an element of design, and a work of art, Elia speaks volumes.

Text and images above from  $\underline{\text{Lumenwerx}}$ 