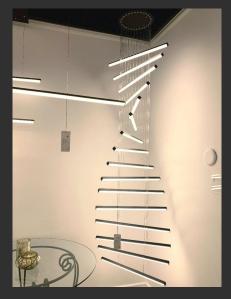

Top Left: <u>Tech Lighting Layla Pendants</u> Top Right: <u>Dals pendant and SWS vanities</u> Middle: <u>Kuzco multi-port decorative RLM</u> Bottom Left: <u>Studio M custom cascading pendant</u> Bottom Right: <u>Tech Lighting Syrma pendants</u> Images below by Gina Felicissimo