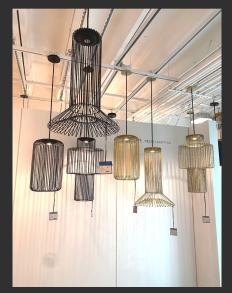

Top Left: <u>Tech Lighting Layla Pendants</u> Top Right: <u>Dals pendant and SWS vanities</u> Middle: <u>Kuzco multi-port decorative RLM</u> Bottom Left: <u>Studio M custom cascading pendant</u> Bottom Right: <u>Tech Lighting Syrma pendants</u> Images below by Gina Felicissimo