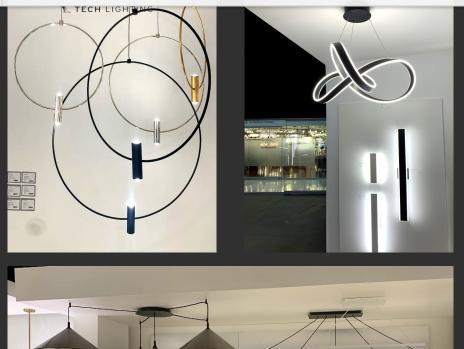

Top Left: <u>Tech Lighting Layla Pendants</u> Top Right: <u>Dals pendant and SWS vanities</u> Middle: <u>Kuzco multi-port decorative RLM</u> Bottom Left: <u>Studio M custom cascading pendant</u> Bottom Right: <u>Tech Lighting Syrma pendants</u> Images below by Gina Felicissimo