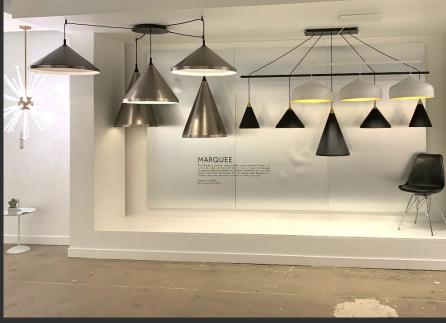

Top Left: <u>Tech Lighting Layla Pendants</u> Top Right: <u>Dals pendant and SWS vanities</u> Middle: <u>Kuzco multi-port decorative RLM</u> Bottom Left: <u>Studio M custom cascading pendant</u> Bottom Right: <u>Tech Lighting Syrma pendants</u> Images below by Gina Felicissimo